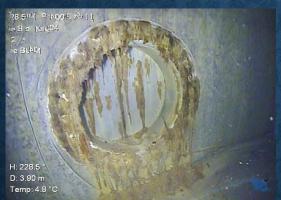

# **Water Storage Tanks Pictures & Anomalies**

## **Damaged Butyl Liners**

Common age related problems are when the top of the liner can tear from its strong point at the top of the tank which can cause water ingress behind the liner causing a blistering affect as shown in the below pictures