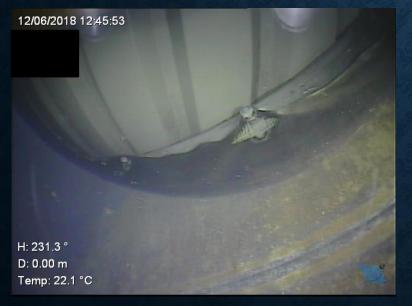

# **Water Storage Tanks Pictures & Anomalies**

## **Damaged Butyl Liners**

Common age related problems are when the top of the liner can tear from its strong point at the top of the tank which can cause water ingress behind the liner causing a blistering affect as shown in the below pictures