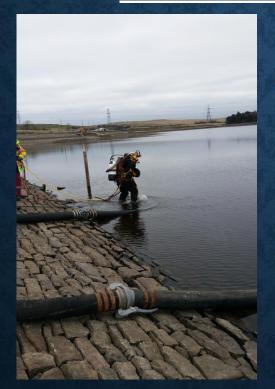

## **Diver Assistance Site Images**

Assisting Divers is a critical service we offer As confined spaces and Health and safety is paramount to our clients