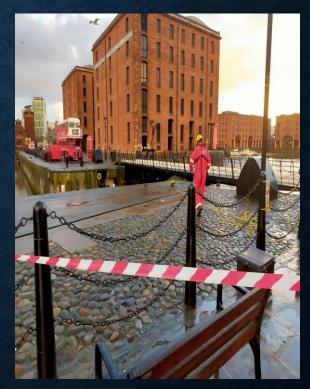

### **Water Service Reservoir Setup**

Health and safety is paramount to Underwater Vision so the inspection setup onsite is always immaculately clean to ensure no cross contamination can occur while carrying out ROV inspection works.