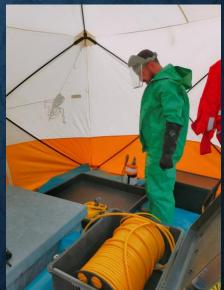

### **Water Service Reservoir Setup**

Health and safety is paramount to Underwater Vision so the inspection setup onsite is always immaculately clean to ensure no cross contamination can occur while carrying out ROV inspection works.

# Water Service Reservoir Survey Images Using 4K Camera