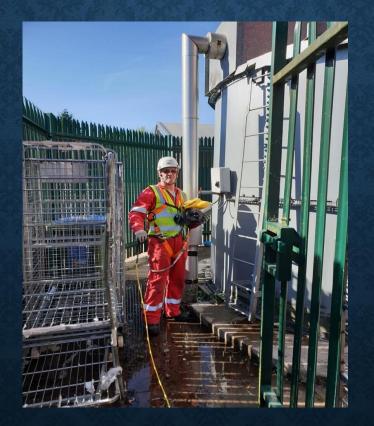

y ROVs that are on the market, these systems are also used in the oil & gas sector proving the reliability of our ROV systems.

#### **Benefits Using ROVs Include:**

- We can inspect the water storage tank while its online and there is no need to drain the tank down, this saves
  money due to not having to pay a premium on insurance cover while the sprinkler system is offline.
- This will avoid any complications with confined space as no personnel need to enter the tank at any time during the survey.
- Using our submersible ROV we can get a closer view of the tanks condition in a fraction of the time that it would take to get a drain down and get a manual inspection. This saves time and money and is also beneficial towards health and safety aspect.





# **Water Storage Tanks Setup**











# **Water Storage Tanks Pictures & Anomalies**





















### **Damage to Roof Zed Purlins**

Over time the roof support of zed purlins can become heavily corroded which can jeopardise the structural integrity of the tank. This can be a major breach of health and safety regulations











## **Damaged Butyl Liners**

Common age related problems are when the top of the liner can tear from its strong point at the top of the tank which can cause water ingress behind the liner causing a blistering affect as shown in the below pictures











## **Underwater Visions ROV Fleet**

Underwater Vision have a range of various ROVs all used for different types of inspections













## **Underwater Visions Past & Present Clients**