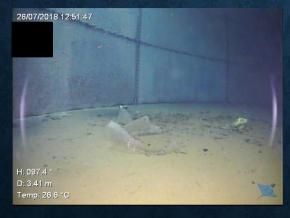

# **Water Storage Tanks Pictures & Anomalies**

## **Damaged Butyl Liners**

Common age related problems are when the top of the liner can tear from its strong point at the top of the tank which can cause water ingress behind the liner causing a blistering affect as shown in the below pictures