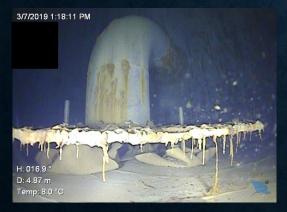

# **Water Storage Tanks Pictures & Anomalies**

### **Damage to Roof Zed Purlins**

Over time the roof support of zed purlins can become heavily corroded which can jeopardise the structural integrity of the tank. This can be a major breach of health and safety regulations