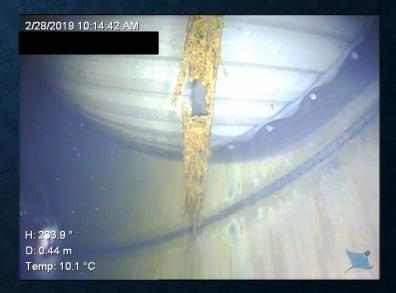

# **Water Storage Tanks Pictures & Anomalies**

### **Damage to Roof Zed Purlins**

Over time the roof support of zed purlins can become heavily corroded which can jeopardise the structural integrity of the tank. This can be a major breach of health and safety regulations