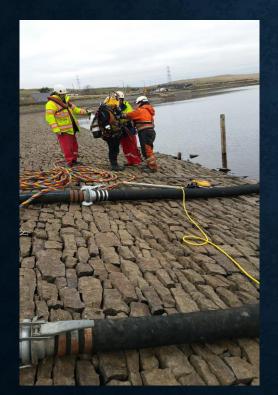

## **Diver Assistance Site Images**

Assisting Divers is a critical service we offer As confined spaces and Health and safety is paramount to our clients