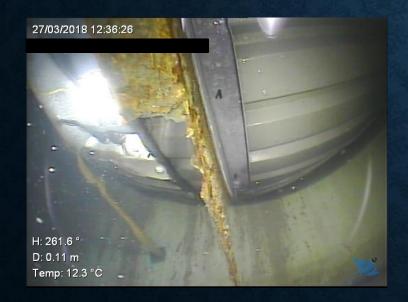

### **Damage to Roof Zed Purlins**

Over time the roof support of zed purlins can become heavily corroded which can jeopardise the structural integrity of the tank. This can be a major breach of health and safety regulations