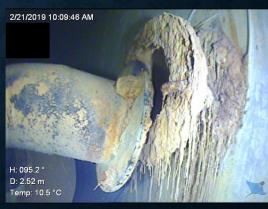

# **Water Storage Tanks Pictures & Anomalies**

## **Damaged Butyl Liners**

Common age related problems are when the top of the liner can tear from its strong point at the top of the tank which can cause water ingress behind the liner causing a blistering affect as shown in the below pictures