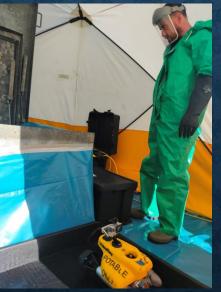

### **Water Service Reservoir Setup**

Health and safety is paramount to Underwater Vision so the inspection setup onsite is always immaculately clean to ensure no cross contamination can occur while carrying out ROV inspection works.

# Water Service Reservoir Survey Images Using 4K Camera