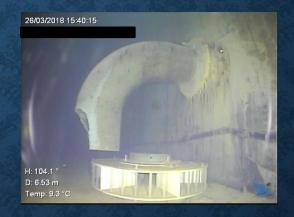

## **Utilities Tunnel Survey Images**

• 24 Hour surveillance over a period of several weeks was required by our rapid response team at Underwater Vision to monitor a potential collapse within this 200 meter tunnel.