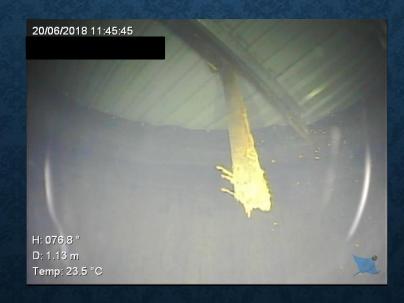

## **Damaged Butyl Liners**

Common age related problems are when the top of the liner can tear from its strong point at the top of the tank which can cause water ingress behind the liner causing a blistering affect as shown in the below pictures