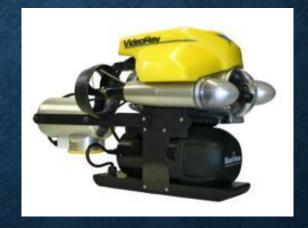

## **Underwater Visions ROV Fleet**

Underwater Vision have a range of various ROVs all used for different types of inspections