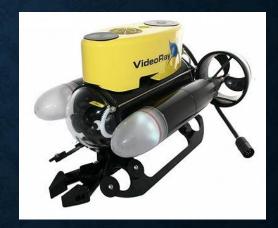

## **Underwater Visions ROV Fleet**

Underwater Vision have a range of various ROVs all used for different types of inspections