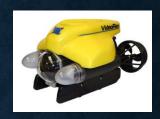

## **Underwater Visions ROV Fleet**

Underwater Vision have a range of various ROVs all used for different types of inspections