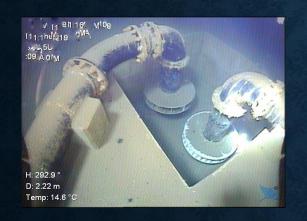

ed in the oil & gas sector proving the reliability of our ROV systems.

#### **Benefits Using ROVs Include:**

- We can inspect the water storage tank while its online and there is no need to drain the tank down, this saves
  money due to not having to pay a premium on insurance cover while the sprinkler system is offline.
- This will avoid any complications with confined space as no personnel need to enter the tank at any time during the survey.
- Using our submersible ROV we can get a closer view of the tanks condition in a fraction of the time that it would take to get a drain down and get a manual inspection. This saves time and money and is also beneficial towards health and safety aspect.





# **Water Storage Tanks Setup**











# **Water Storage Tanks Pictures & Anomalies**





















### **Damage to Roof Zed Purlins**

Over time the roof support of zed purlins can become heavily corroded which can jeopardise the structural integrity of the tank. This can be a major breach of health and safety regulations











## **Damaged Butyl Liners**

Common age related problems are when the top of the liner can tear from its strong point at the top of the tank which can cause water ingress behind the liner causing a blistering affect as shown in the below pictures











## **Underwater Visions ROV Fleet**

Underwater Vision have a range of various ROVs all used for different types of inspections













## **Underwater Visions Past & Present Clients**