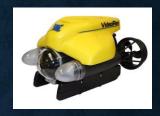

## **Underwater Visions ROV Fleet**

Underwater Vision have a range of various ROVs all used for different types of inspections