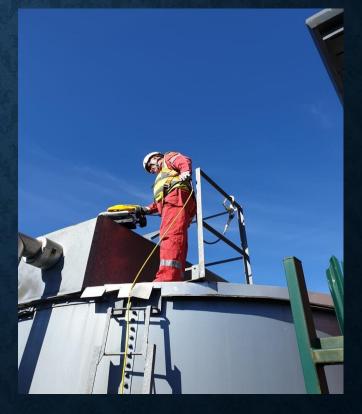

ROVs that are on the market, these systems are also used in the oil & gas sector proving the reliability of our ROV systems.

#### **Benefits Using ROVs Include:**

- We can inspect the water storage tank while its online and there is no need to drain the tank down, this saves
  money due to not having to pay a premium on insurance cover while the sprinkler system is offline.
- This will avoid any complications with confined space as no personnel need to enter the tank at any time during the survey.
- Using our submersible ROV we can get a closer view of the tanks condition in a fraction of the time that it would take to get a drain down and get a manual inspection. This saves time and money and is also beneficial towards health and safety aspect.





# **Water Storage Tanks Setup**











# **Water Storage Tanks Pictures & Anomalies**





















### **Damage to Roof Zed Purlins**

Over time the roof support of zed purlins can become heavily corroded which can jeopardise the structural integrity of the tank. This can be a major breach of health and safety regulations











## **Damaged Butyl Liners**

Common age related problems are when the top of the liner can tear from its strong point at the top of the tank which can cause water ingress behind the liner causing a blistering affect as shown in the below pictures











## **Underwater Visions ROV Fleet**

Underwater Vision have a range of various ROVs all used for different types of inspections













## **Underwater Visions Past & Present Clients**