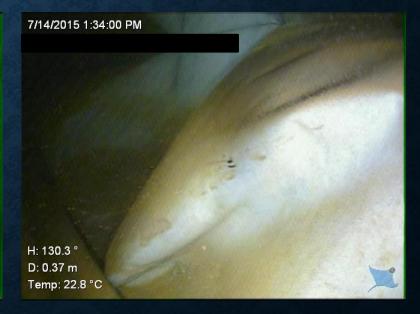

# **Water Storage Tanks Pictures & Anomalies**

## **Damaged Butyl Liners**

Common age related problems are when the top of the liner can tear from its strong point at the top of the tank which can cause water ingress behind the liner causing a blistering affect as shown in the below pictures