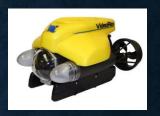

## **Underwater Visions ROV Fleet**

Underwater Vision have a range of various ROVs all used for different types of inspections