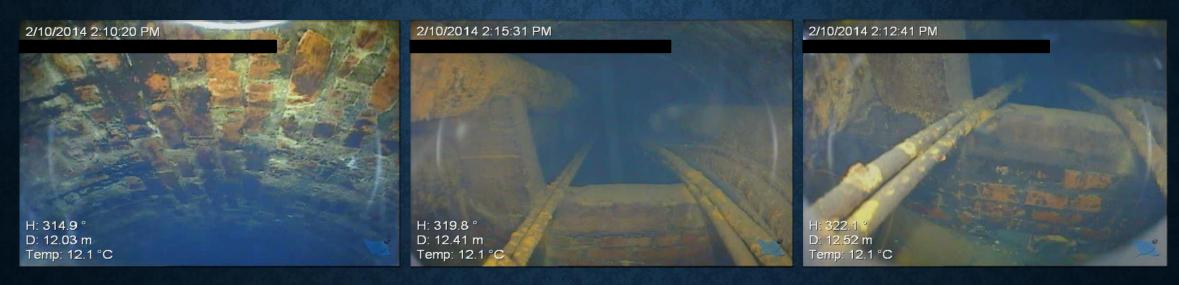

## **Utilities Tunnel Survey Images**

• 24 Hour surveillance over a period of several weeks was required by our rapid response team at Underwater Vision to monitor a potential collapse within this 200 meter tunnel.